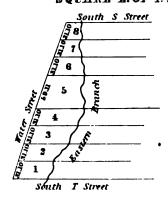

| 55.3   | 4              | . 18              | 35<br>35  |                      |
|             | \$5.3  | 3              | 19                | 55.3      |                      |
|             | 55.3   | 2              | 173.7             | 53.3      |                      |
|             |        | South          | 0 Street          |           |                      |

# SQUARE Nº 866

|       | 173.7 | 173.7 |         |
|-------|-------|-------|---------|
| 55.3  | 6     | 7     | 55.3    |
| 55.3  | Б     | 8     | 55.3    |
|       | 113.7 | 173.7 |         |
| 5.5.8 | 4     | 9     | 55.3    |
| 28.5  | 3     | 10    |         |
| 57.3  | 2     | 1     | 57.3 29 |
| 6     | 173.7 | 173.7 |         |

## SQUARE Nº 651



## SQUARE N:658



, 











# SQUARE E.OF Nº884









# SQUARE S. DY Nº887













• .

#### SQUARE Nº 616



# SQUARE Nº611



# SQUARE N:618





. • -



Capitol Square

. • . . •









|   |   |   |     | , |
|---|---|---|-----|---|
|   | • |   |     |   |
|   |   |   |     |   |
|   |   |   |     |   |
| · |   |   |     |   |
|   |   |   |     |   |
|   |   |   |     |   |
|   |   |   |     |   |
|   | ı |   |     |   |
|   |   |   |     | , |
|   |   |   | . ' |   |
|   | , |   |     |   |
|   |   |   |     |   |
|   |   |   |     |   |
|   |   |   |     |   |
|   | • | , |     |   |
|   |   |   |     |   |
| · |   |   |     |   |
|   |   |   |     |   |
|   |   |   |     | • |
| · |   |   |     |   |
|   |   |   |     |   |
|   |   |   |     | • |

### SQUARB Nº102

| 115. 6<br>IL | 178.8